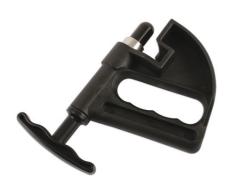

## **Tyre Bead Depressor**

A tyre bead clamp, designed to clamp on the wheel rim and hold down the tyre bead below the wheel rims bead retainer and in the drop centre of the rim making it easier to remove or fit the tyre. Particularly useful when working on stiff walled or low-profile tyres.

## **Additional Information**

- Hands-free clamp to hold down the tyre bead to help during removal & fitting.
- Size: 130 x 72 x 160mm.
- Weight: 290g.
- · Manufactured from Polyamide (PA) & 30% fibre for strength.
- · Universal tyre changing tool.