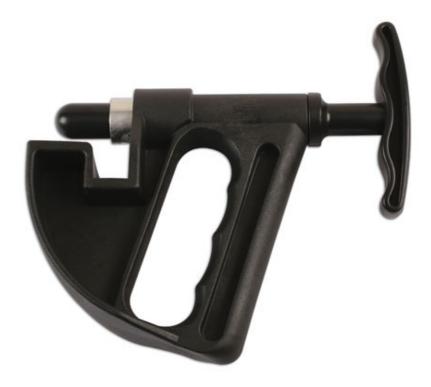

## **Tyre Bead Depressor**

A tyre bead clamp, designed to clamp on the wheel rim and hold down the tyre bead below the wheel rims bead retainer and in the drop centre of the rim making it easier to remove or fit the tyre. Particularly useful when working on stiff walled or low-profile tyres.

## **Additional Information**

- Hands-free clamp to hold down the tyre bead to help during removal & fitting.
- Size: 130 x 72 x 160mm.
- Weight: 290g.
- · Manufactured from Polyamide (PA) & 30% fibre for strength.
- · Universal tyre changing tool.